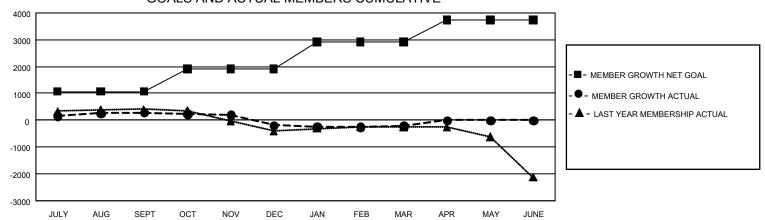

## GMT Constitutional Area 5 - K, Group M

REPORT DOES NOT INCLUDE CLUBS IN UNDISTRICTED AREAS.

| Clubs         |               |             |               | Members               |                       |                         |                                                    |  |
|---------------|---------------|-------------|---------------|-----------------------|-----------------------|-------------------------|----------------------------------------------------|--|
|               | RESULTS FOR   | R 2020-2021 |               | RESULTS FOR 2020-2021 |                       |                         |                                                    |  |
| QUARTER       | NEW CLUB GOAL | NEW CLUBS   | DROPPED CLUBS | QUARTER MEMB          | ER GROWTH NET<br>GOAL | MEMBER GROWTH<br>ACTUAL | DROPPED<br>MEMBERS ACTUAL<br>(including transfers) |  |
| JULY/AUG/SEPT | 15            | 0           | 12            | JULY/AUG/SEPT         | 1072                  | 1,346                   | 994                                                |  |
| OCT/NOV/DEC   | 15            | 4           | 0             | OCT/NOV/DEC           | 834                   | 565                     | 992                                                |  |
| JAN/FEB/MAR   | 15            | 1           | 8             | JAN/FEB/MAR           | 1018                  | 389                     | 366                                                |  |
| APR/MAY/JUNE  | 3             | 0           | 0             | APR/MAY/JUNE          | 812                   | 0                       | 0                                                  |  |

## GOALS AND ACTUAL MEMBERS CUMULATIVE

| DROPPED CLUBS: 20              |       | 416 CLUBS OF 626 ADDED 1 OR MORE<br>NEW MEMBERS | GENDER DISTRIBUTION             |                 |       |
|--------------------------------|-------|-------------------------------------------------|---------------------------------|-----------------|-------|
|                                |       |                                                 | MALE                            | 18,870 (80.35%) |       |
|                                |       |                                                 | FEMALE                          | 4,614 (19.65%)  |       |
| DROPPED MEMBERS                |       |                                                 |                                 | ,               |       |
| DECEASED                       | 63    | LICK HERE FOR CUMULATIVE                        | TOTAL FAMILY UNIT MEMBERS       |                 | 1,413 |
| CLUB CANCELLED 163 OTHER 2,126 |       | MEMBERSHIP DATA                                 |                                 |                 |       |
|                                |       |                                                 | FAMILY MEMBERS PAYING HALF DUES |                 | 802   |
| TOTAL                          | 2,352 |                                                 |                                 |                 |       |