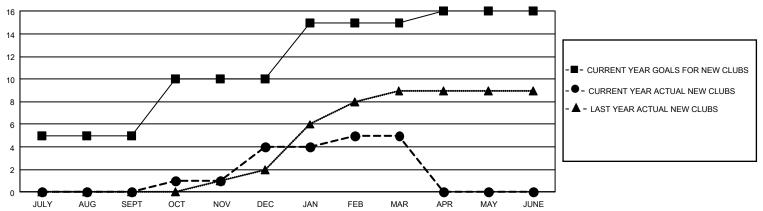

## GMT Constitutional Area 5 - K, Group M

REPORT DOES NOT INCLUDE CLUBS IN UNDISTRICTED AREAS.

| Clubs         |               |             |               | Members               |                       |                         |                                                    |  |
|---------------|---------------|-------------|---------------|-----------------------|-----------------------|-------------------------|----------------------------------------------------|--|
|               | RESULTS FOR   | R 2020-2021 |               | RESULTS FOR 2020-2021 |                       |                         |                                                    |  |
| QUARTER       | NEW CLUB GOAL | NEW CLUBS   | DROPPED CLUBS | QUARTER MEMB          | ER GROWTH NET<br>GOAL | MEMBER GROWTH<br>ACTUAL | DROPPED<br>MEMBERS ACTUAL<br>(including transfers) |  |
| JULY/AUG/SEPT | 15            | 0           | 12            | JULY/AUG/SEPT         | 1072                  | 1,346                   | 994                                                |  |
| OCT/NOV/DEC   | 15            | 4           | 0             | OCT/NOV/DEC           | 834                   | 565                     | 992                                                |  |
| JAN/FEB/MAR   | 15            | 1           | 8             | JAN/FEB/MAR           | 1018                  | 389                     | 366                                                |  |
| APR/MAY/JUNE  | 3             | 0           | 0             | APR/MAY/JUNE          | 812                   | 0                       | 0                                                  |  |

## GOALS AND ACTUAL NEW CLUBS CUMULATIVE